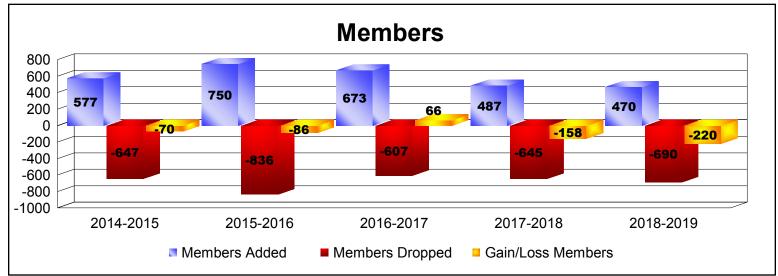

District 336 A

As of June 2019 Cumulative

| Year      | New<br>Clubs | Dropped<br>Clubs | Gain/<br>Loss<br>Clubs | New<br>Members | Charter<br>Members | Reinstate<br>Members | Transfer<br>Members | Total<br>Member<br>Added | Total<br>Members<br>Dropped | Gain/<br>Loss<br>Members |
|-----------|--------------|------------------|------------------------|----------------|--------------------|----------------------|---------------------|--------------------------|-----------------------------|--------------------------|
| 2014-2015 | 0            | -1               | -1                     | 567            | 1                  | 2                    | 7                   | 577                      | -647                        | -70                      |
| 2015-2016 | 1            | -3               | -2                     | 717            | 23                 | 0                    | 10                  | 750                      | -836                        | -86                      |
| 2016-2017 | 1            | -2               | -1                     | 605            | 43                 | 18                   | 7                   | 673                      | -607                        | 66                       |
| 2017-2018 | 0            | -1               | -1                     | 475            | 0                  | 8                    | 4                   | 487                      | -645                        | -158                     |
| 2018-2019 | 0            | -2               | -2                     | 436            | 0                  | 10                   | 24                  | 470                      | -690                        | -220                     |
| Average   | 0            | -2               | -1                     | 560            | 13                 | 8                    | 10                  | 591                      | -685                        | -94                      |