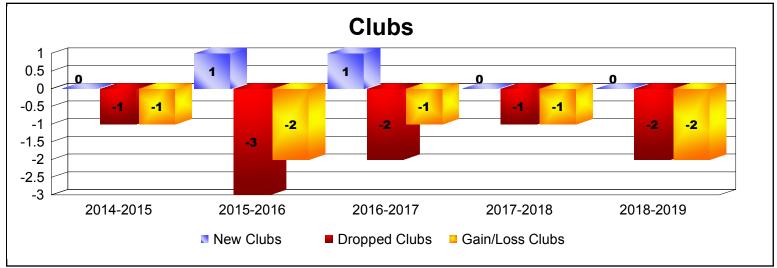

District 336 A

As of June 2019 Cumulative

| Year      | New<br>Clubs | Dropped<br>Clubs | Gain/<br>Loss<br>Clubs | New<br>Members | Charter<br>Members | Reinstate<br>Members | Transfer<br>Members | Total<br>Member<br>Added | Total<br>Members<br>Dropped | Gain/<br>Loss<br>Members |
|-----------|--------------|------------------|------------------------|----------------|--------------------|----------------------|---------------------|--------------------------|-----------------------------|--------------------------|
| 2014-2015 | 0            | -1               | -1                     | 567            | 1                  | 2                    | 7                   | 577                      | -647                        | -70                      |
| 2015-2016 | 1            | -3               | -2                     | 717            | 23                 | 0                    | 10                  | 750                      | -836                        | -86                      |
| 2016-2017 | 1            | -2               | -1                     | 605            | 43                 | 18                   | 7                   | 673                      | -607                        | 66                       |
| 2017-2018 | 0            | -1               | -1                     | 475            | 0                  | 8                    | 4                   | 487                      | -645                        | -158                     |
| 2018-2019 | 0            | -2               | -2                     | 436            | 0                  | 10                   | 24                  | 470                      | -690                        | -220                     |
| Average   | 0            | -2               | -1                     | 560            | 13                 | 8                    | 10                  | 591                      | -685                        | -94                      |